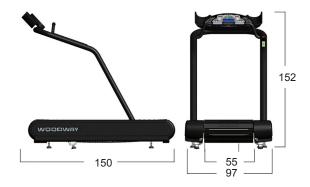

## **Physical Specifications**

| Belt Type       | 47 individual slats                                                              |
|-----------------|----------------------------------------------------------------------------------|
| Drive System    | 114 precision ball bearings with 12 guide rollers (4 mm lateral tolerance)       |
| Running Surface | Vulcanized rubber (38-43 shore hardness)                                         |
| Drive Motor     | 2 hp continuous (5 hp peak) brushless servo                                      |
| Unit Weight     | 168 kg (shipping weight 206 kg)                                                  |
| Power Supply    | 110 V power supply (dedicated circuit and NEMA 5-20R outlet receptacle required) |

#### Performance Specifications

| User Weight Capacity | Running 225 kg<br>Walking 350 kg (7 km/h max)                                                           |
|----------------------|---------------------------------------------------------------------------------------------------------|
| Running Surface Area | 55 cm X 132 cm                                                                                          |
| Speed Range          | 0 - 18 km/h<br>zero start<br>0.1 km/h increments                                                        |
| Elevation Range      | 0 - 15%                                                                                                 |
| Warranty             | 7 year running surface wear warranty<br>5 year drive and motor<br>3 year all components<br>1 year labor |