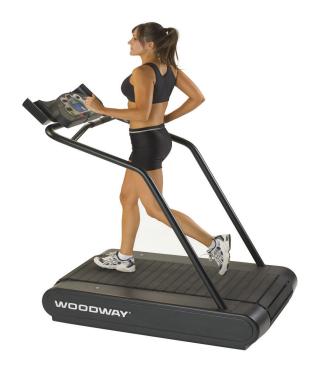

# The WOODWAY Path offers the same great features and benefits of our treadmills in a smaller package

## Patented Slat-Belt® Transportation System

- · Individual slats with vulcanized rubber surface
- · Zero stretch and Zero slip toothed, wire-reinforced lateral belts
- · Near frictionless precision ball bearing rail guide

## Convenient User Console

- Multiple LED readouts monitoring speed, incline, distance, time, and heart rate
- · CSAFE fitness communications compatible

### Safety and Reliability

- Emergency stop magnet and safety lanyard
- Polar monitor circuitry integrated heart rate monitoring
- Advanced SlatFlex® shock absorption
- Life expectancy of running surface 240,000 320,000 km
- Extended warranty and factory renewal program