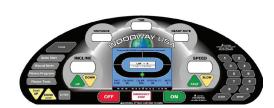

#### Personal Trainer Package

- Menu driven color LCD screen (shown above)
- 10 preprogrammed workouts
- Ability to create custom user workouts (up to 99)
- Fitness testing (Pre loaded U.S. Military, Medical and Fire Department protocol)
- Animated Readouts (speed, incline, distance, calories, time/pace heart rate and METs)